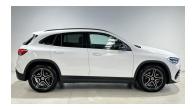

## 2023 Mercedes-Benz GLA250 4M

## \$81,990 Drive Away

Class: Class

**Body Type:** Wagon Kilometres: 5500 kms

Petrol - Unleaded ULP Fuel Type:

**Drive Type:** Four Wheel Drive

**Reg Plate:** QHK751 Stock #: 23211

VIN:

Model: GLA250

Colour:

2.0 Litres **Engine:** 

Transmission: **Sports Automatic Dual** 

Clutch

Doors: 5

**Cylinders:** 4 cylinders

W1N2477472J453897