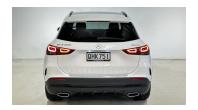

## 2023 Mercedes-Benz GLA250 4M

## \$81,990 Drive Away

Class: Class

**Body Type:** Wagon Kilometres: 5500 kms

Petrol - Unleaded ULP Fuel Type:

**Drive Type:** Four Wheel Drive

**Reg Plate:** QHK751 Stock #: 23211

VIN:

Model: GLA250

Colour:

2.0 Litres **Engine:** 

Transmission: **Sports Automatic Dual** 

Clutch

Doors: 5

**Cylinders:** 4 cylinders

W1N2477472J453897