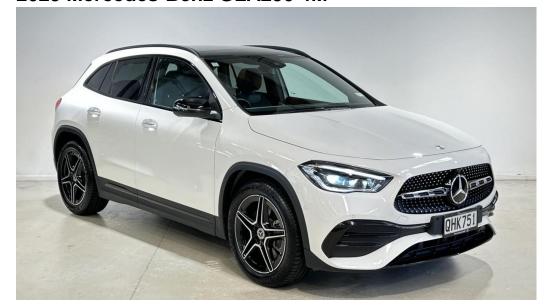

## 2023 Mercedes-Benz GLA250 4M

## \$81,990 Drive Away

Class: Class

**Body Type:** Wagon Kilometres: 5500 kms

Petrol - Unleaded ULP Fuel Type:

**Drive Type:** Four Wheel Drive

**Reg Plate:** QHK751 Stock #: 23211

VIN:

Model: GLA250

Colour:

2.0 Litres **Engine:** 

Transmission: **Sports Automatic Dual** 

Clutch

Doors: 5

**Cylinders:** 4 cylinders

W1N2477472J453897